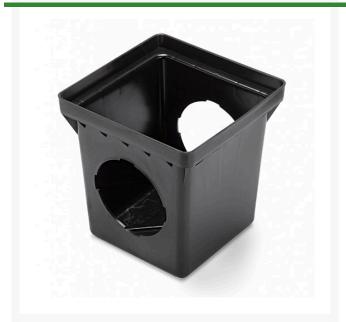

## Rain Bird 12 in Square Basin - 2 Outlet RGDB12S2

## Details

Manufactured from High-Density Polyethylene (HDPE). UV stabilized to protect from sun degradation. Use a 3" and 4" Basin Adapter to connect basin to 3" or 4" Corrugated Pipe and 3" or 4" Triple Wall Pipe. Use a 6" Basin Adapter to connect basin to 6" PVC Pipe (ASTM D2729 and ASTM D3034, SDR 35) and 6" Corrugated Pipe. Use a Basin Plug to plug unused outlets. Use 9" or 12" Square Basin Riser(s) to extend height of 9" and 12" Square Catch Basins by 6" in height, respectively. Includes a sump to allow sediment to settle in basin to minimize clogging of pipes. Includes four screw holes to enable grates to be secured to basin.