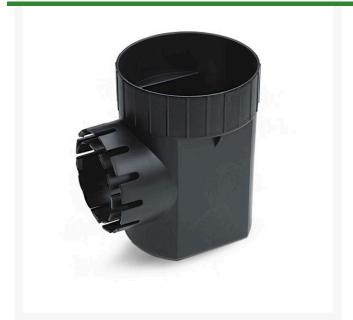

## Rain Bird 6 in Round Basin - 1 Outlet

RGDB6R1

## **Details**

A Round Catch Basin is used to collect and discharge excess water in order to prevent potential damage to landscapes and property. This basin has either one or two universal outlets which can be used with 3" and 4" Sewer & Drain Pipe (ASTM D2729), 3" and 4" Corrugated Pipe, and 3" and 4" Triple Wall Pipe. This basin is designed to accept the 6" Round Flat, 6" Round Atrium, and 7" Square Universal grates, and includes a sump, which allows sediment to settle in the basin to minimize clogging of pipes.