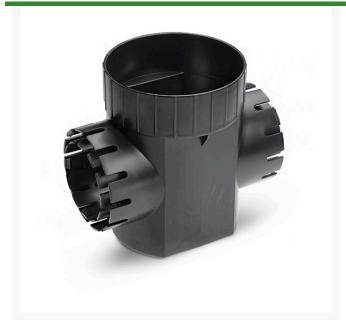

## **Details**

A Round Catch Basin is used to collect and discharge excess water in order to prevent potential damage to landscapes and property. This basin has either one or two universal outlets which can be used with 3" and 4" Sewer & Drain Pipe (ASTM D2729), 3" and 4" Corrugated Pipe, and 3" and 4" Triple Wall Pipe. This basin is designed to accept the 6" Round Flat, 6" Round Atrium, and 7" Square Universal grates, and includes a sump, which allows sediment to settle in the basin to minimize clogging of pipes.