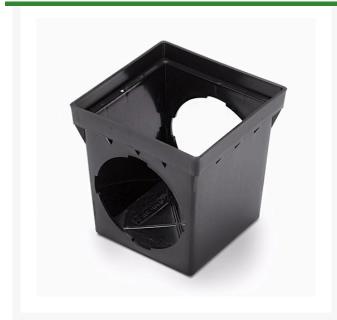

## Rain Bird 9 in Square Basin - 2 Outlet

## **Details**

Manufactured from High-Density Polyethylene (HDPE). UV stabilized to protect from sun degradation. Use a 3" and 4" Basin Adapter to connect basin to 3" or 4" Corrugated Pipe and 3" or 4" Triple Wall Pipe. Use a 6" Basin Adapter to connect basin to 6" PVC Pipe (ASTM D2729 and ASTM D3034, SDR 35) and 6" Corrugated Pipe. Use a Basin Plug to plug unused outlets. Use 9" or 12" Square Basin Riser(s) to extend height of 9" and 12" Square Catch Basins by 6" in height, respectively. Includes a sump to allow sediment to settle in basin to minimize clogging of pipes. Includes four screw holes to enable grates to be secured to basin.