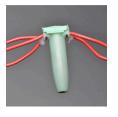

## Rain Bird DBRY20 Direct Bury - Red Yellow Wire Nut Box/100

RGDBRY100

## **Details**

Connections Made Easy. When your installation crew is making countless wire connections on a job site, why slow them down with unnecessary work steps? Using Rain Bird's DBRY20 Wire Connectors, gets the job done faster. Unlike other wire connectors on the market, Rain Bird's DBRY20 wire connectors are quick to install and provide reliable moisture sealing for controller and valve electrical connections you can count on. These are the only wire connectors you'll need! Avoid Call Backs - Locating and repairing a corroded wire splice costs your business time and money. Avoid unnecessary service call backs, use the Rain Bird DB Series Wire Connector for reliable connections. The Strain Relief ensures wires are secure and won't pull apart.