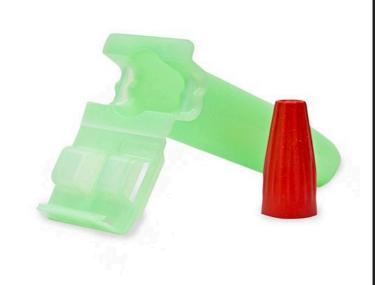

## Rain Bird DBRY20 Direct Bury - Red Yellow Wire Nut Box/100

RGDBRY100

## **Details**

Connections Made Easy. When your installation crew is making countless wire connections on a job site, why slow them down with unnecessary work steps? Using Rain Bird's DBRY20 Wire Connectors, gets the job done faster. Unlike other wire connectors on the market, Rain Bird's DBRY20 wire connectors are quick to install and provide reliable moisture sealing for controller and valve electrical connections you can count on. These are the only wire connectors you'll need! Avoid Call Backs - Locating and repairing a corroded wire splice costs your business time and money. Avoid unnecessary service call backs, use the Rain Bird DB Series Wire Connector for reliable connections. The Strain Relief ensures wires are secure and won't pull apart.