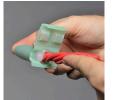

## Details

Connections Made Easy. When your installation crew is making countless wire connections on a job site, why slow them down with unnecessary work steps? Using Rain Bird's DBRY20 Wire Connectors, gets the job done faster. Unlike other wire connectors on the market, Rain Bird's DBRY20 wire connectors are quick to install and provide reliable moisture sealing for controller and valve electrical connections you can count on. These are the only wire connectors you'll need! Avoid Call Backs -Locating and repairing a corroded wire splice costs your business time and money. Avoid unnecessary service call backs, use the Rain Bird DB Series Wire Connector for reliable connections. The Strain Relief ensures wires are secure and won't pull apart.