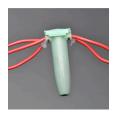

## Details

Connections Made Easy. When your installation crew is making countless wire connections on a job site, why slow them down with unnecessary work steps? Using Rain Bird's DBRY20 Wire Connectors, gets the job done faster. Unlike other wire connectors on the market, Rain Bird's DBRY20 wire connectors are quick to install and provide reliable moisture sealing for controller and valve electrical connections you can count on. These are the only wire connectors you'll need! Avoid Call Backs -Locating and repairing a corroded wire splice costs your business time and money. Avoid unnecessary service call backs, use the Rain Bird DB Series Wire Connector for reliable connections. The Strain Relief ensures wires are secure and won't pull apart.