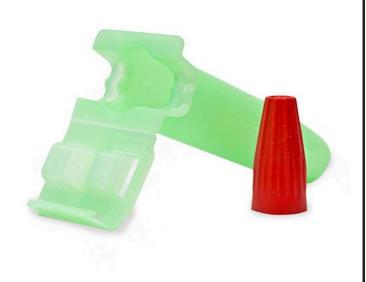

## Details

Connections Made Easy. When your installation crew is making countless wire connections on a job site, why slow them down with unnecessary work steps? Using Rain Bird's DBRY20 Wire Connectors, gets the job done faster. Unlike other wire connectors on the market, Rain Bird's DBRY20 wire connectors are quick to install and provide reliable moisture sealing for controller and valve electrical connections you can count on. These are the only wire connectors you'll need! Avoid Call Backs -Locating and repairing a corroded wire splice costs your business time and money. Avoid unnecessary service call backs, use the Rain Bird DB Series Wire Connector for reliable connections. The Strain Relief ensures wires are secure and won't pull apart.