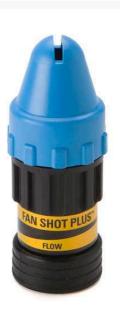

## Fanshot Plus w/ 30 gpm - Blue Nozzle -3/4" Hose Thread

RGDN075FSP30

## Details

The Fan Shot is a slotted fan spray nozzle designed for various flows both with and without regulators. The Fan Shot is available in 3/4" and 1" models. All of the color coded nozzles can be purchased on regulated or non-regulated bodies, individually or in a combo kit.

- Slotted fan spray nozzle
- Designed for various flows both with and without regulators

## Specifications

| Manufacturer |
|--------------|
| Color        |
| Flow Rate    |
| Inlet Size   |

Signature Blue 30 gpm 3/4 in