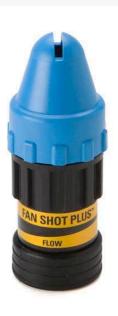

## Fanshot Plus w/ 30 gpm - Blue Nozzle -1" Hose Thread

RGDN100FSP30

## Details

The Fan Shot is a slotted fan spray nozzle designed for various flows both with and without regulators. The Fan Shot is available in 3/4" and 1" models. All of the color coded nozzles can be purchased on regulated or non-regulated bodies, individually or in a combo kit.

- Slotted fan spray nozzle
- Designed for various flows both with and without regulators

## Specifications

| Manufacturer |
|--------------|
| Color        |
| Flow Rate    |
| Inlet Size   |

Signature Blue 30 gpm 1 in