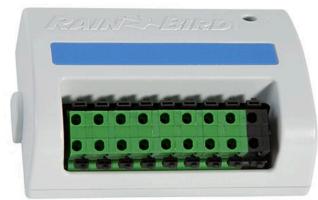

- Adds 8 additional stations to Rain Bird ESP-LX Series modular controllers.
- Can be installed in any available slot.
- Hot-swappable 8-station expansion module can be installed without powering down the controller.
- Compatible with Rain Bird ESP-LXME, ESP-LXMEF and ESP-LX Basic series Irrigation controllers.