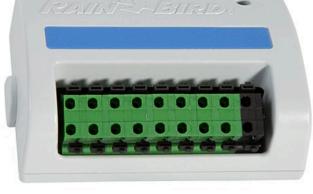

- Adds 8 additional stations to Rain Bird ESP-LX Series modular controllers.
- Can be installed in any available slot.
- Hot-swappable 8-station expansion module can be installed without powering down the controller.
- Compatible with Rain Bird ESP-LXME, ESP-LXMEF and ESP-LX Basic series Irrigation controllers.