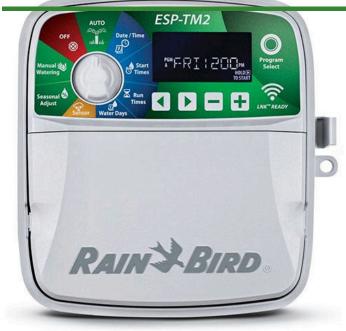

## **Details**

The ESP-TM2 irrigation controller is the perfect option for basic residential solutions. Building upon Rain Bird's legacy of The Intelligent Use of Water, this controller offers simple water saving features that you will actually use. With the flexibility of 3 programs and 4 start times available per program, you can tailor your watering schedule to your landscape's needs. The ESP-TM2 provides the Extra Simple Programming interface you are familiar with in a controller that is built to last! Best of all, you can upgrade the ESP-TM2 into a WiFi-enabled controller by simply installing a new LNK WiFi Module, without having to replace the entire unit.

- QUICK TO INSTALL Available in 4,6,8, and 12 station models. Suitable for indoor or outdoor installations. Factory installed outdoor rated power cord for your convenience.
- SIMPLE TO PROGRAM Quickly program a schedule in just 3 steps. 3 available programs with up to 4 start times each.
- WIFI CONNECTIVITY By simply plugging in a Rain Bird LNK WiFi Module (sold separately), users can access, operate and monitor their irrigation system.
- ADVANCED FEATURES Contractor Default allows you to easily save and restore your custom schedule. Delay Watering up to 14 days and automatically resume watering after the set delay has elapsed. Bypass Rain Sensor for any station gives you the ability to