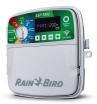

## **Details**

The ESP-TM2 irrigation controller is the perfect option for basic residential solutions. Building upon Rain Bird's legacy of The Intelligent Use of Water, this controller offers simple water saving features that you will actually use. With the flexibility of 3 programs and 4 start times available per program, you can tailor your watering schedule to your landscape's needs. The ESP-TM2 provides the Extra Simple Programming interface you are familiar with in a controller that is built to last! Best of all, you can upgrade the ESP-TM2 into a WiFi-enabled controller by simply installing a new LNK WiFi Module, without having to replace the entire unit.

- QUICK TO INSTALL Available in 4,6,8, and 12 station models. Suitable for indoor or outdoor installations. Factory installed outdoor rated power cord for your convenience.
- SIMPLE TO PROGRAM Quickly program a schedule in just 3 steps. 3 available programs with up to 4 start times each.
- WIFI CONNECTIVITY By simply plugging in a Rain Bird LNK WiFi Module (sold separately), users can access, operate and monitor their irrigation system.
- ADVANCED FEATURES Contractor Default allows you to easily save and restore your custom schedule. Delay Watering up to 14 days and automatically resume watering after the set delay has elapsed. Bypass Rain Sensor for any station gives you the ability to