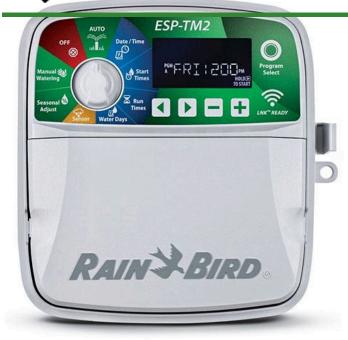

## Rain Bird ESP-TM2 Controller - 8 Station 120VAC

RAIN BIRD

RAIN BIRD

RGF44228

## Details

The ESP-TM2 irrigation controller is the perfect option for basic residential solutions. Building upon Rain Bird's legacy of The Intelligent Use of Water, this controller offers simple water saving features that you will actually use. With the flexibility of 3 programs and 4 start times available per program, you can tailor your watering schedule to your landscape's needs. The ESP-TM2 provides the Extra Simple Programming interface you are familiar with in a controller that is built to last! Best of all, you can upgrade the ESP-TM2 into a WiFi-enabled controller by simply installing a new LNK WiFi Module, without having to replace the entire unit.

- QUICK TO INSTALL Available in 4,6,8, and 12 station models. Suitable for indoor or outdoor installations. Factory installed outdoor rated power cord for your convenience.
- SIMPLE TO PROGRAM Quickly program a schedule in just 3 steps. 3 available programs with up to 4 start times each.
- WIFI CONNECTIVITY By simply plugging in a Rain Bird LNK WiFi Module (sold separately), users can access, operate and monitor their irrigation system.
- ADVANCED FEATURES Contractor Default allows you to easily save and restore your custom schedule. Delay Watering up to 14 days and automatically resume watering after the set delay has elapsed. Bypass Rain Sensor for any station gives you the ability to