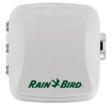

## **Details**

The ESP-TM2 irrigation controller is the perfect option for basic residential solutions. Building upon Rain Bird's legacy of The Intelligent Use of Water, this controller offers simple water saving features that you will actually use. With the flexibility of 3 programs and 4 start times available per program, you can tailor your watering schedule to your landscape's needs. The ESP-TM2 provides the Extra Simple Programming interface you are familiar with in a controller that is built to last! Best of all, you can upgrade the ESP-TM2 into a WiFi-enabled controller by simply installing a new LNK WiFi Module, without having to replace the entire unit.

- QUICK TO INSTALL Available in 4,6,8, and 12 station models. Suitable for indoor or outdoor installations. Factory installed outdoor rated power cord for your convenience.
- SIMPLE TO PROGRAM Quickly program a schedule in just 3 steps. 3 available programs with up to 4 start times each.
- WIFI CONNECTIVITY By simply plugging in a Rain Bird LNK WiFi Module (sold separately), users can access, operate and monitor their irrigation system.
- ADVANCED FEATURES Contractor Default allows you to easily save and restore your custom schedule. Delay Watering up to 14 days and automatically resume watering after the set delay has elapsed. Bypass Rain Sensor for any station gives you the ability to