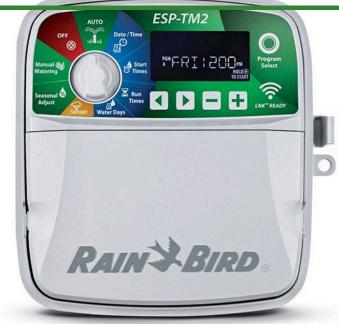

## Rain Bird ESP-TM2 Controller - 12 Station 120VAC

RGF44232

## **Details**

The ESP-TM2 irrigation controller is the perfect option for basic residential solutions. Building upon Rain Bird's legacy of The Intelligent Use of Water, this controller offers simple water saving features that you will actually use. With the flexibility of 3 programs and 4 start times available per program, you can tailor your watering schedule to your landscape's needs. The ESP-TM2 provides the Extra Simple Programming interface you are familiar with in a controller that is built to last! Best of all, you can upgrade the ESP-TM2 into a WiFi-enabled controller by simply installing a new LNK WiFi Module, without having to replace the entire unit.

- QUICK TO INSTALL Available in 4,6,8, and 12 station models. Suitable for indoor or outdoor installations. Factory installed outdoor rated power cord for your convenience.
- SIMPLE TO PROGRAM Quickly program a schedule in just 3 steps. 3 available programs with up to 4 start times each.
- WIFI CONNECTIVITY By simply plugging in a Rain Bird LNK WiFi Module (sold separately), users can access, operate and monitor their irrigation system.
- ADVANCED FEATURES Contractor Default allows you to easily save and restore your custom schedule. Delay Watering up to 14 days and automatically resume watering after the set delay has elapsed. Bypass Rain Sensor for any station gives you the ability to