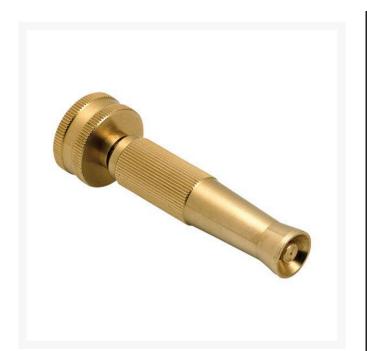

## Underhill Multimax Adjustable NOZZLE-3/4in FHT Inlet RGGNA-75

## Details

This high-pressure, easy-twist, variable pattern nozzle features a no-leak design with fine mist to power jet spray adjustment. Solid machined brass construction. Constant flow smooth operation and simple reliable long life. Brass. 4" Length x 3/4" FHT inlet.

- Variable twist pattern
- Solid machined brass construction
- sonstant flow smooth operation
- Simple, reliable long life
- 4" x 3/4" inlet

## Specifications

Manufacturer Hose Length Lid Diameter Material Underhill 4 in .75 in Solid brass