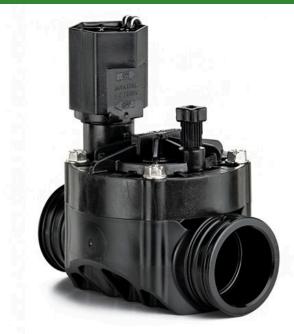

## **Details**

Patented, eccentric, balanced pressure, Buna-N diaphragm with self-cleaning 90-mesh (200 micron) pilot water filter and captured stainless steel spring -Eccentric design provides smoother closing, less water hammer. Only four durable, captured multidrive bonnet screws that come out with half the number of turns for fast and easy servicing - at least twice as fast as the competition. Glass-filled polypropylene body for strength (slip by slip model bodies are PVC). All popular model configurations available. Compact design, 2.54" spin radius for tight installations. Reverse flow, normally closed design. External bleed to manually flush system of dirt and debris during installation and system start-up. Internal bleed for spray-free manual operation. Operates in low-flow and Landscape Drip applications when a 200 mesh filter is installed upstream.