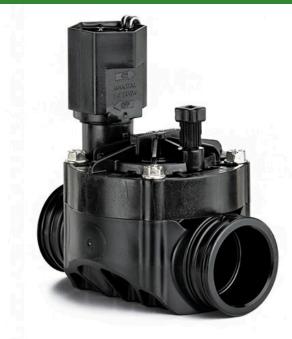

## Rain Bird Hv Valve with Flow Control - 1" Slip x Slip

RGH02010

## **Details**

Patented, eccentric, balanced pressure, Buna-N diaphragm with self-cleaning 90-mesh (200 micron) pilot water filter and captured stainless steel spring -Eccentric design provides smoother closing, less water hammer. Only four durable, captured multidrive bonnet screws that come out with half the number of turns for fast and easy servicing - at least twice as fast as the competition. Glass-filled polypropylene body for strength (slip by slip model bodies are PVC). All popular model configurations available. Compact design, 2.54" spin radius for tight installations. Reverse flow, normally closed design. External bleed to manually flush system of dirt and debris during installation and system start-up. Internal bleed for spray-free manual operation. Operates in low-flow and Landscape Drip applications when a 200 mesh filter is installed upstream.