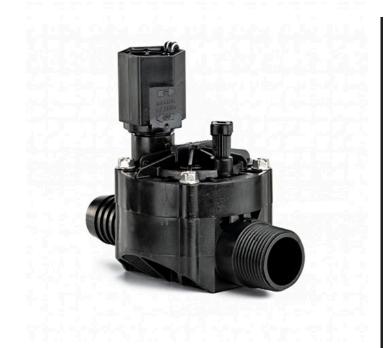

## Rain Bird Hv Valve with Non-Flow Control - 1" Male x Barb

## **Details**

Patented, eccentric, balanced pressure, Buna-N diaphragm with self-cleaning 90-mesh (200 micron) pilot water filter and captured stainless steel spring -Eccentric design provides smoother closing, less water hammer. Only four durable, captured multidrive bonnet screws that come out with half the number of turns for fast and easy servicing - at least twice as fast as the competition. Glass-filled polypropylene body for strength (slip by slip model bodies are PVC). All popular model configurations available. Compact design, 2.54" spin radius for tight installations. Reverse flow, normally closed design. External bleed to manually flush system of dirt and debris during installation and system start-up. Internal bleed for spray-free manual operation. Operates in low-flow and Landscape Drip applications when a 200 mesh filter is installed upstream.