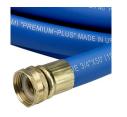

## Details

All weather performance in an ultra flexible, lightweight hose. The UltraMax Blue is made of super heavy-duty, long-life, abrasion-resistant TPE material and is up to 45% lighter than comparable commercial quality hose. Features machined brass couplings. 1200 psi burst pressure. Blue.

- 1200 psi Bust Pressure
- Machined Brass Couplings
- Abrasive Resistant
- All Weather Performance
- Won't Scuff Turf on Greens