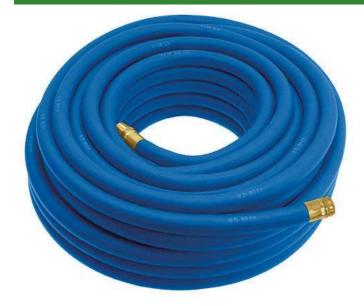

# Underhill UltraMax Water Hose Blue -1in x 50ft - 300 PSI Wp - 1200 PSI Burst Strength

RGH10-050B

## Details

All weather performance in an ultra flexible, lightweight hose. The UltraMax Blue is made of super heavy-duty, long-life, abrasion-resistant TPE material and is up to 45% lighter than comparable commercial quality hose. Features machined brass couplings. 1200 psi burst pressure. Blue.

- 1200 psi Bust Pressure
- Machined Brass Couplings
- Abrasive Resistant
- All Weather Performance
- Won't Scuff Turf on Greens

### Specifications

| Manufacturer | Underhill |
|--------------|-----------|
| Color        | Blue      |
| Hose Inside  | 1 in      |
| Diameter     |           |
| Hose Length  | 50 ft     |
| Weight (lbs) | 17 lb     |