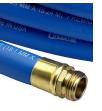

## Details

All weather performance in an ultra flexible, lightweight hose. The UltraMax Blue is made of super heavy-duty, long-life, abrasion-resistant TPE material and is up to 45% lighter than comparable commercial quality hose. Features machined brass couplings. 1200 psi burst pressure. Blue.

- 1200 psi Bust Pressure
- Machined Brass Couplings
- Abrasive Resistant
- All Weather Performance
- Won't Scuff Turf on Greens