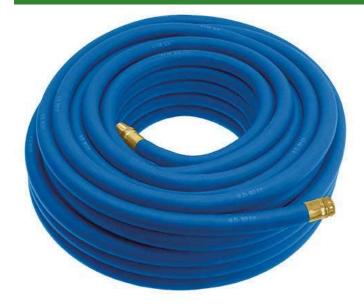

# Underhill UltraMax Water Hose Blue -1in x 75ft - 300 PSI Wp - 1200 PSI Burst Strength

RGH10-075B

## Details

All weather performance in an ultra flexible, lightweight hose. The UltraMax Blue is made of super heavy-duty, long-life, abrasion-resistant TPE material and is up to 45% lighter than comparable commercial quality hose. Features machined brass couplings. 1200 psi burst pressure. Blue.

- 1200 psi Bust Pressure
- Machined Brass Couplings
- Abrasive Resistant
- All Weather Performance
- Won't Scuff Turf on Greens