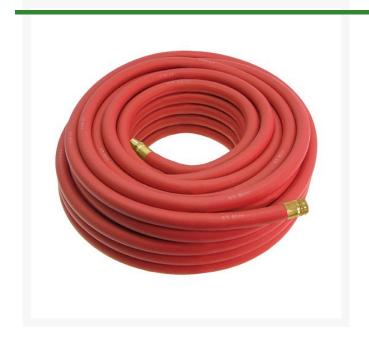

## Underhill UltraMax Water Hose Red - 1in x 100ft - 200 PSI Wp - 800 PSI Burst Strength

RGH10-100

## **Details**

Featuring outstanding durability and performance, Underhill UltraMax Red hose employs the highest standard of precision engineering in design and manufacturing. UltraMax Red is the ultimate choice for long life under heavy use, made of EPDM synthetic rubber and reinforced with spiral synthetic yarn for extra strength under high working pressure. SUPER STRONG-HEAVY

- 800 Psi Burst Pressure Rating
- Heavy Duty Long Life
- Abrasive Resistant
- 3/4" & 1" sizes
- 50', 75' & 100', 125' lengths

## **Specifications**

Manufacturer Underhill Hose Inside 1 in

Diameter

Hose Length 100 ft