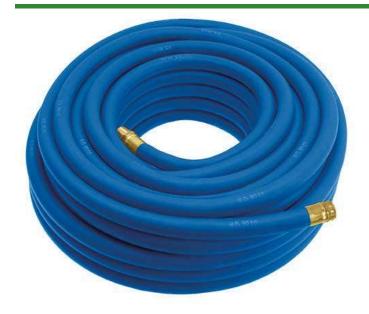

## **Underhill UltraMax Water Hose Blue -**1in x 100ft - 300 PSI Wp - 1200 PSI Burst Strength

RGH10-100B

## **Details**

All weather performance in an ultra flexible, lightweight hose. The UltraMax Blue is made of super heavy-duty, long-life, abrasion-resistant TPE material and is up to 45% lighter than comparable commercial quality hose. Features machined brass couplings. 1200 psi burst pressure. Blue.

- 1200 psi Bust Pressure
- Machined Brass Couplings
- Abrasive Resistant
- All Weather Performance
- Won't Scuff Turf on Greens