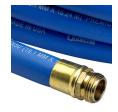

## **Details**

All weather performance in an ultra flexible, lightweight hose. The UltraMax Blue is made of super heavy-duty, long-life, abrasion-resistant TPE material and is up to 45% lighter than comparable commercial quality hose. Features machined brass couplings. 1200 psi burst pressure. Blue.

- 1200 psi Bust Pressure
- Machined Brass Couplings
- Abrasive Resistant
- All Weather Performance
- Won't Scuff Turf on Greens