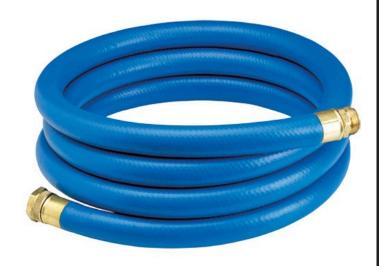

## **Details**

No need to carry extra hose around when you do not need it. The ShortyPro Ultramax Blue Quick Cool/Wash Hose is an ultra-flexible lightweight hose made of super, heavy-duty, abrasion resistant TPE material. Reliable in all weather. Features machined brass couplings. 1200 psi burst pressure. 1" x 10' Length.

- Ultraflexible lightweight hose
- 1200 psi burst
- Machined brass couplings
- All weather performance
- Abrasive resistant
- 1in diameter with 10ft length

## **Specifications**

Manufacturer Underhill
Color Blue
Hose Inside 1 in
Diameter

Hose Length 10 ft