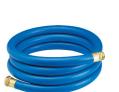

## **Details**

No need to carry extra hose around when you do not need it. The ShortyPro Ultramax Blue Quick Cool/Wash Hose is an ultra-flexible lightweight hose made of super, heavy-duty, abrasion resistant TPE material. Reliable in all weather. Features machined brass couplings. 1200 psi burst pressure. 1" x 10' Length.

- Ultraflexible lightweight hose
- 1200 psi burst
- Machined brass couplings
- All weather performance
- Abrasive resistant
- 1in diameter with 10ft length

## **Specifications**

Manufacturer Underhill
Color Blue
Hose Inside 1 in
Diameter

Hose Length 10 ft