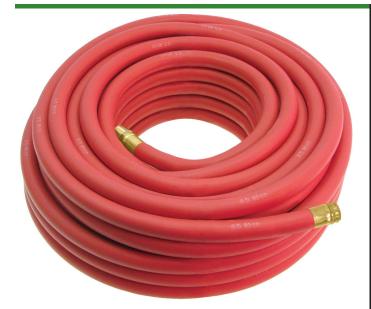

## Underhill UltraMax Water Hose Red -1in x 125ft - 200 PSI Wp - 800 PSI Burst Strength

RGH10-125

## Details

Featuring outstanding durability and performance, Underhill UltraMax Red hose employs the highest standard of precision engineering in design and manufacturing. UltraMax Red is the ultimate choice for long life under heavy use, made of EPDM synthetic rubber and reinforced with spiral synthetic yarn for extra strength under high working pressure. SUPER STRONG-HEAVY Please note: This product is considered either bulky or otherwise restricted from shipment by air, and will only be shipped ground freight.

- 800 Psi Burst Pressure Rating
- Heavy Duty Long Life
- Abrasive Resistant
- 3/4" & 1" sizes
- 50', 75' & 100', 125' lengths