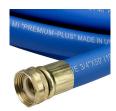

## **Details**

All weather performance in an ultra flexible, lightweight hose. The UltraMax Blue is made of super heavy-duty, long-life, abrasion-resistant TPE material and is up to 45% lighter than comparable commercial quality hose. Features machined brass couplings. 1200 psi burst pressure. Blue.

- 1200 psi Bust Pressure
- Machined Brass Couplings
- Abrasive Resistant
- All Weather Performance
- Won't Scuff Turf on Greens