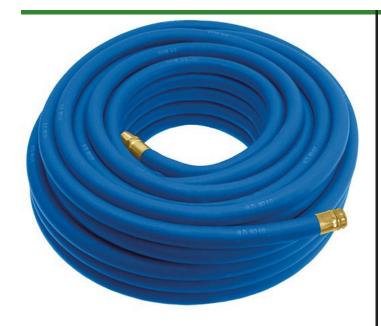

## Underhill UltraMax Water Hose Blue -1in x 125ft - 300 PSI - Wp - 1200 PSI Burst Strength

RGH10-125B

## **Details**

All weather performance in an ultra flexible, lightweight hose. The UltraMax Blue is made of super heavy-duty, long-life, abrasion-resistant TPE material and is up to 45% lighter than comparable commercial quality hose. Features machined brass couplings. 1200 psi burst pressure. Blue.

- 1200 psi Bust Pressure
- Machined Brass Couplings
- Abrasive Resistant
- All Weather Performance
- Won't Scuff Turf on Greens