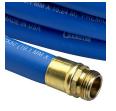

## **Details**

All weather performance in an ultra flexible, lightweight hose. The UltraMax Blue is made of super heavy-duty, long-life, abrasion-resistant TPE material and is up to 45% lighter than comparable commercial quality hose. Features machined brass couplings. 1200 psi burst pressure. Blue.

- 1200 psi Bust Pressure
- Machined Brass Couplings
- Abrasive Resistant
- All Weather Performance
- Won't Scuff Turf on Greens