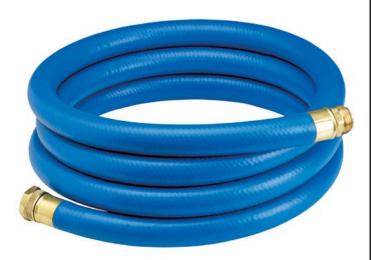

# Underhill UltraMax Water Hose Blue -1in x 20ft Shortypro - Quick Cool/Quick Wash Water Hose

RGH10-20SP

### Details

No need to carry extra hose around when you do not need it. The ShortyPRO Ultramax Blue Quick Cool/Wash Hose is an ultra-flexible lightweight hose made of super, heavy-duty, abrasion resistant TPE material. Features machined brass couplings. 1200 psi burst pressure. 1in x 20ft Length.

- Ultraflexible lightweight hose
- 1200 psi burst, 300 working pressure
- Machined brass couplings
- All weather performance
- Abrasive resistant
- 1in diameter with 20ft length

#### **Specifications**

| Manufacturer | Underhill |
|--------------|-----------|
| Color        | Blue      |
| Hose Inside  | 1 in      |
| Diameter     |           |
| Hose Length  | 20 ft     |