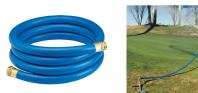

# Underhill UltraMax Water Hose Blue -1in x 20ft Shortypro - Quick Cool/Quick Wash Water Hose

RGH10-20SP

### Details

No need to carry extra hose around when you do not need it. The ShortyPRO Ultramax Blue Quick Cool/Wash Hose is an ultra-flexible lightweight hose made of super, heavy-duty, abrasion resistant TPE material. Features machined brass couplings. 1200 psi burst pressure. 1in x 20ft Length.

- Ultraflexible lightweight hose
- 1200 psi burst, 300 working pressure
- Machined brass couplings
- All weather performance
- Abrasive resistant
- 1in diameter with 20ft length

#### **Specifications**

| Manufacturer | Underhill |
|--------------|-----------|
| Color        | Blue      |
| Hose Inside  | 1 in      |
| Diameter     |           |
| Hose Length  | 20 ft     |