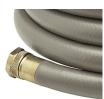

## **Details**

This Contractors Choice 500 psi. lightweight landscape/professional hose is ultra-flexible, crush-proof and features machined brass couplings. Manufactured of heavy duty TPE material for abrasion, weather resistance and durability. Ideal for clubhouse and commercial landscape applications. Available in 5/8"or 3/4". Commercial grade. 125 psi operating pressure. 500 psi burst pressure. Made in U.S.A.