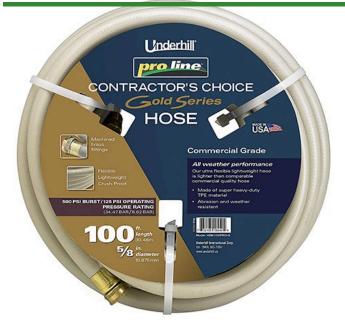

## Underhill ProLine Water Hose Gold 5/8in x 100ft Length - 125 PSI Wp - 500 PSI Burst Strength

RGH58-100PRO-G

## **Details**

This Contractors Choice 500 psi. lightweight landscape/professional hose is ultra-flexible, crush-proof and features machined brass couplings. Manufactured of heavy duty TPE material for abrasion, weather resistance and durability. Ideal for clubhouse and commercial landscape applications. Available in 5/8"or 3/4". Commercial grade. 125 psi operating pressure. 500 psi burst pressure. Made in U.S.A.

## **Specifications**

Manufacturer Underhill Hose Length 100 ft Weight (lbs) 17 lb