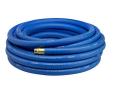

## Underhill UltraMax Water Hose Blue - 3/4in x 50ft - 300 PSI Wp - 1200 PSI Burst Strength

RGH75-050B

## **Details**

All weather performance in an ultra flexible, lightweight hose. The UltraMax Blue is made of super heavy-duty, long-life, abrasion-resistant TPE material and is up to 45% lighter than comparable commercial quality hose. Features machined brass couplings. 1200 psi burst pressure. Blue.

- 1200 psi Bust Pressure
- Machined Brass Couplings
- Abrasive Resistant
- All Weather Performance
- Won't Scuff Turf on Greens

## **Specifications**

| Manufacturer | Underhill |
|--------------|-----------|
| Color        | Blue      |
| Hose Inside  | .75 in    |
| Diameter     |           |
| Hose Length  | 50 ft     |
| Weight (lbs) | 13 lb     |