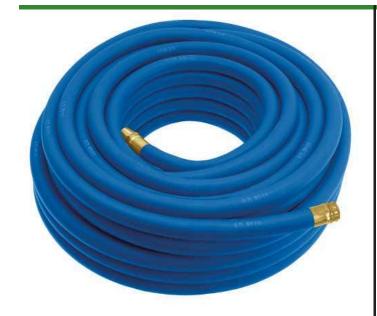

## Underhill UltraMax Water Hose Blue - 3/4in x 50ft - 300 PSI Wp - 1200 PSI Burst Strength

RGH75-050B

## **Details**

All weather performance in an ultra flexible, lightweight hose. The UltraMax Blue is made of super heavy-duty, long-life, abrasion-resistant TPE material and is up to 45% lighter than comparable commercial quality hose. Features machined brass couplings. 1200 psi burst pressure. Blue.

- 1200 psi Bust Pressure
- Machined Brass Couplings
- Abrasive Resistant
- All Weather Performance
- Won't Scuff Turf on Greens

## **Specifications**

| Manufacturer | Underhill |
|--------------|-----------|
| Color        | Blue      |
| Hose Inside  | .75 in    |
| Diameter     |           |
| Hose Length  | 50 ft     |
| Weight (lbs) | 13 lb     |