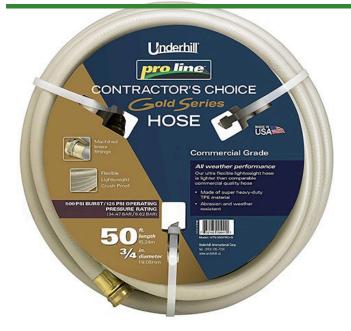

## Underhill ProLine Water Hose Gold - 3/4in x 50ft - 125 PSI Wp - 500 PSI Burst Strength

RGH75-050PRO-G

## **Details**

This Contractors Choice 500 psi. lightweight landscape/professional hose is ultra-flexible, crush-proof and features machined brass couplings. Manufactured of heavy duty TPE material for abrasion, weather resistance and durability. Ideal for clubhouse and commercial landscape applications. Available in 5/8"or 3/4". Commercial grade. 125 psi operating pressure. 500 psi burst pressure. Made in U.S.A.

## **Specifications**

Manufacturer Underhill Hose Length 50 ft Weight (lbs) 12 lb