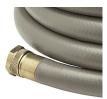

## **Details**

This Contractors Choice 500 psi. lightweight landscape/professional hose is ultra-flexible, crush-proof and features machined brass couplings. Manufactured of heavy duty TPE material for abrasion, weather resistance and durability. Ideal for clubhouse and commercial landscape applications. Available in 5/8"or 3/4". Commercial grade. 125 psi operating pressure. 500 psi burst pressure. Made in U.S.A.