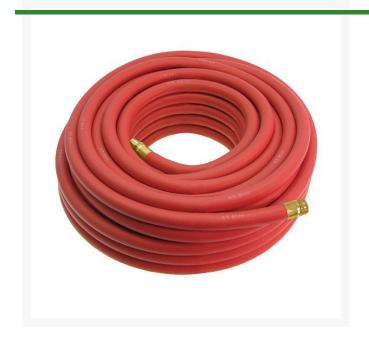

## Underhill UltraMax Water Hose Red - 3/4in x 75ft - 200 PSI Wp - 800 PSI Burst Strength

RGH75-075

## **Details**

Featuring outstanding durability and performance, Underhill UltraMax Red hose employs the highest standard of precision engineering in design and manufacturing. UltraMax Red is the ultimate choice for long life under heavy use, made of EPDM synthetic rubber and reinforced with spiral synthetic yarn for extra strength under high working pressure. SUPER STRONG-HEAVY

- 800 Psi Burst Pressure Rating
- Heavy Duty Long Life
- Abrasive Resistant
- 3/4" & 1" sizes
- 50', 75' & 100', 125' lengths

## **Specifications**

Manufacturer Underhill
Hose Inside .75 in
Diameter
Hose Length 75 ft
Weight (lbs) 20 lb