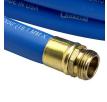

## **Details**

All weather performance in an ultra flexible, lightweight hose. The UltraMax Blue is made of super heavy-duty, long-life, abrasion-resistant TPE material and is up to 45% lighter than comparable commercial quality hose. Features machined brass couplings. 1200 psi burst pressure. Blue.

- 1200 psi Bust Pressure
- Machined Brass Couplings
- Abrasive Resistant
- All Weather Performance
- Won't Scuff Turf on Greens