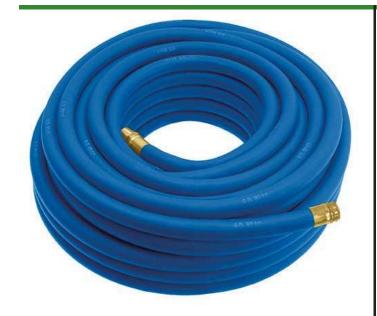

## Underhill UltraMax Water Hose Blue - 3/4in x 75ft - 300 PSI Wp - 1200 PSI Burst Strength

RGH75-075B

## **Details**

All weather performance in an ultra flexible, lightweight hose. The UltraMax Blue is made of super heavy-duty, long-life, abrasion-resistant TPE material and is up to 45% lighter than comparable commercial quality hose. Features machined brass couplings. 1200 psi burst pressure. Blue.

- 1200 psi Bust Pressure
- Machined Brass Couplings
- Abrasive Resistant
- All Weather Performance
- Won't Scuff Turf on Greens