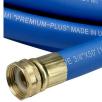

## **Details**

All weather performance in an ultra flexible, lightweight hose. The UltraMax Blue is made of super heavy-duty, long-life, abrasion-resistant TPE material and is up to 45% lighter than comparable commercial quality hose. Features machined brass couplings. 1200 psi burst pressure. Blue.

- 1200 psi Bust Pressure
- Machined Brass Couplings
- Abrasive Resistant
- All Weather Performance
- Won't Scuff Turf on Greens