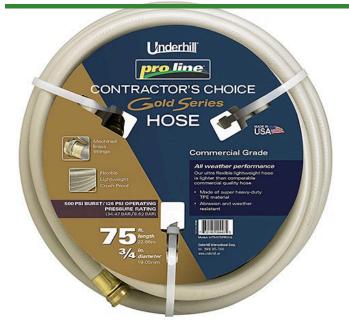

## Underhill ProLine Water Hose Gold - 3/4in x 75ft - 125 PSI Wp - 500 PSI Burst Strength

RGH75-075PRO-G

## **Details**

This Contractors Choice 500 psi. lightweight landscape/professional hose is ultra-flexible, crush-proof and features machined brass couplings. Manufactured of heavy duty TPE material for abrasion, weather resistance and durability. Ideal for clubhouse and commercial landscape applications. Available in 5/8"or 3/4". Commercial grade. 125 psi operating pressure. 500 psi burst pressure. Made in U.S.A.

## **Specifications**

Manufacturer Underhill Hose Length 75 ft Weight (lbs) 16 lb