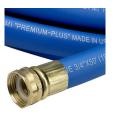

## Underhill UltraMax Water Hose Blue -3/4in x 100ft - 300 PSI Wp - 1200 PSI Burst Strength RGH75-100B

## Details

All weather performance in an ultra flexible, lightweight hose. The UltraMax Blue is made of super heavy-duty, long-life, abrasion-resistant TPE material and is up to 45% lighter than comparable commercial quality hose. Features machined brass couplings. 1200 psi burst pressure. Blue.

- 1200 psi Bust Pressure
- Machined Brass Couplings
- Abrasive Resistant
- All Weather Performance
- Won't Scuff Turf on Greens