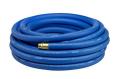

## Underhill UltraMax Water Hose Blue -3/4in x 100ft - 300 PSI Wp - 1200 PSI Burst Strength RGH75-100B

## Details

All weather performance in an ultra flexible, lightweight hose. The UltraMax Blue is made of super heavy-duty, long-life, abrasion-resistant TPE material and is up to 45% lighter than comparable commercial quality hose. Features machined brass couplings. 1200 psi burst pressure. Blue.

- 1200 psi Bust Pressure
- Machined Brass Couplings
- Abrasive Resistant
- All Weather Performance
- Won't Scuff Turf on Greens