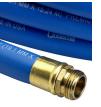

## Underhill UltraMax Water Hose Blue -3/4in x 100ft - 300 PSI Wp - 1200 PSI Burst Strength RGH75-100B

## Details

All weather performance in an ultra flexible, lightweight hose. The UltraMax Blue is made of super heavy-duty, long-life, abrasion-resistant TPE material and is up to 45% lighter than comparable commercial quality hose. Features machined brass couplings. 1200 psi burst pressure. Blue.

- 1200 psi Bust Pressure
- Machined Brass Couplings
- Abrasive Resistant
- All Weather Performance
- Won't Scuff Turf on Greens