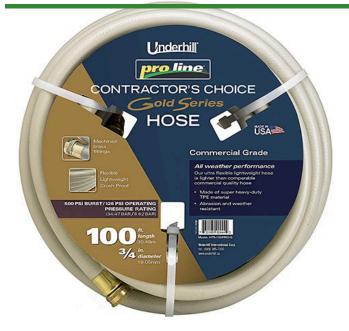

## **Underhill ProLine Water Hose Gold** 3/4in x 100ft - 125 PSI Wp - 500 PSI Burst Strength

RGH75-100PRO-G

## **Details**

This Contractors Choice 500 psi. lightweight landscape/professional hose is ultra-flexible, crush-proof and features machined brass couplings. Manufactured of heavy duty TPE material for abrasion, weather resistance and durability. Ideal for clubhouse and commercial landscape applications. Available in 5/8"or 3/4". Commercial grade. 125 psi operating pressure. 500 psi burst pressure. Made in U.S.A.

## **Specifications**

Manufacturer Underhill Hose Length 100 ft