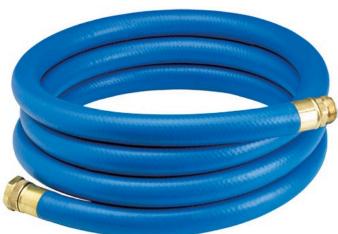

## Details

No need to carry extra hose around when you do not need it. The ShortyPRO Ultramax Blue Quick Cool/Wash Hose is an ultra-flexible lightweight hose made of super, heavy-duty, abrasion resistant TPE material. Features machined brass couplings. 1200 psi burst pressure. 3/4" x 10' Length.

- Ultraflexible lightweight hose
- 1200 psi burst
- Machined brass couplings
- All weather performance
- Abrasive resistant

## Specifications

| Manufacturer | Underhill |
|--------------|-----------|
| Color        | Blue      |
| Hose Inside  | .75 in    |
| Diameter     |           |
| Hose Length  | 10 ft     |