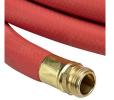

## Underhill UltraMax Water Hose Red -3/4in x 125ft - 200 PSI Wp - 800 PSI Burst Strength

RGH75-125

## Details

Featuring outstanding durability and performance, Underhill UltraMax Red hose employs the highest standard of precision engineering in design and manufacturing. UltraMax Red is the ultimate choice for long life under heavy use, made of EPDM synthetic rubber and reinforced with spiral synthetic yarn for extra strength under high working pressure. SUPER STRONG-HEAVY

- 800 Psi Burst Pressure Rating
- Heavy Duty Long Life
- Abrasive Resistant
- 3/4" & 1" sizes
- 50', 75' & 100', 125' lengths