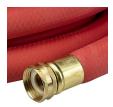

## Underhill UltraMax Water Hose Red -3/4in x 125ft - 200 PSI Wp - 800 PSI Burst Strength

RGH75-125

## Details

Featuring outstanding durability and performance, Underhill UltraMax Red hose employs the highest standard of precision engineering in design and manufacturing. UltraMax Red is the ultimate choice for long life under heavy use, made of EPDM synthetic rubber and reinforced with spiral synthetic yarn for extra strength under high working pressure. SUPER STRONG-HEAVY

- 800 Psi Burst Pressure Rating
- Heavy Duty Long Life
- Abrasive Resistant
- 3/4" & 1" sizes
- 50', 75' & 100', 125' lengths