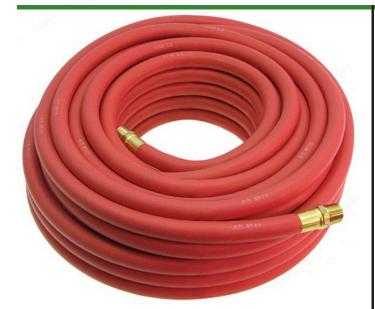

## Underhill UltraMax Water Hose Red -3/4in x 125ft - 200 PSI Wp - 800 PSI Burst Strength

RGH75-125

## Details

Featuring outstanding durability and performance, Underhill UltraMax Red hose employs the highest standard of precision engineering in design and manufacturing. UltraMax Red is the ultimate choice for long life under heavy use, made of EPDM synthetic rubber and reinforced with spiral synthetic yarn for extra strength under high working pressure. SUPER STRONG-HEAVY

- 800 Psi Burst Pressure Rating
- Heavy Duty Long Life
- Abrasive Resistant
- 3/4" & 1" sizes
- 50', 75' & 100', 125' lengths