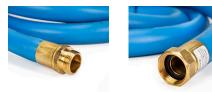

- 1200 burst pressure, 300 working pressure
- Abrasion resistant smooth flexible out finish
- Ideal for quick green and tee syringing or equipment wash-down
- Eliminates extra weight of long hose while getting the job done
- Rugged construction made for day-to-day use
- Polyester inner core for a tough construction
- Machined brass couplings