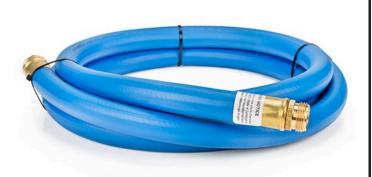

## Underhill UltraMax Blue 3/4in x 10ft Shortypro Quick Cool/Quick Wash Water Hose RGH75-S10

## Details

A rugged constructed hose ideal for quick green spraying, tee spraying or for equipment wash down. Abrasion resistant with smooth flexible outer finish and polyeseter fiber inner core to make it one tough hose. Machined brass couplings. The flexible TPE smooth finish is gentle on greens. 1in hose diameter with 10ft and 20ft 1200 psi burst pressure

- 1200 burst pressure, 300 working pressure
- Abrasion resistant smooth flexible out finish
- Ideal for quick green and tee syringing or equipment wash-down
- Eliminates extra weight of long hose while getting the job done
- Rugged construction made for day-to-day use
- Polyester inner core for a tough construction
- Machined brass couplings