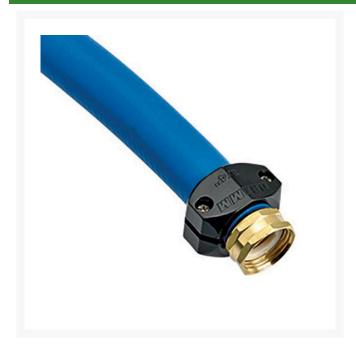

# Underhill Brass Female Mender w/Clamp - 3/4in Hose Diameter RGHR-75F

#### **Details**

Mend your valuable hoses with super heavy duty hose mender clamps designed to do the job right and built to last. Made of stainless steel with ED rinish. Mender made of solid brass for reliable, crush-proof, high performance year after year. You just can't bear these ultra-reliable, machined brass hose repair fittings. 3/4in Clamp with Female Brass Mender.

- 3/4in Brass Hose Mender with Clamp
- Super Heavy Duty Hose Mender Clamps
- Crush-proof
- Reliable, Crush-Proof, High Performance
- Female
- Made of Zinc, Stainless Steel, ED Finish
- Mender Made of Solid Brass
- 3/4in Clamp with Female Brass Mender