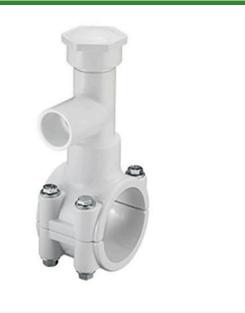

## 2x3/4 PVC Hot Tap Saddle EPDM Znc Plt RGHT2248W

## Details

Specially designed tapping saddle allows pipe branch connection to pressurized "Hot" lines without system shut-down. Available in PVC White, Gray or CPVC Gray configurations. Industrial Grade Bolt-on Saddle with EPDM or FKM O-ring Seals and Choice of Zinc Plated Steel or Type 316 Stainless Steel Hardware. Built-in Brass or Stainless Steel Cutter Easily Cuts Hole in PVC, CPVC, HDPE and PP Pipe. Special Design Captures and Retains Coupon from Hole. Pressure Rated to 235 psi @ 73F. Available to fit IPS Pipe 2" through 8" with Versatile 3/4" Socket - 1" Spigot Combination Branch Outlet or 1"-1/2" Socket - 2" Spigot Combination Branch Outlet.