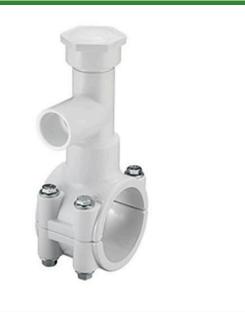

## 2x1-1/2 PVC Hot Tap Saddle EPDM Znc P RGHT2251W

## Details

Specially designed tapping saddle allows pipe branch connection to pressurized "Hot" lines without system shut-down. Available in PVC White, Gray or CPVC Gray configurations. Industrial Grade Bolt-on Saddle with EPDM or FKM O-ring Seals and Choice of Zinc Plated Steel or Type 316 Stainless Steel Hardware. Built-in Brass or Stainless Steel Cutter Easily Cuts Hole in PVC, CPVC, HDPE and PP Pipe. Special Design Captures and Retains Coupon from Hole. Pressure Rated to 235 psi @ 73F. Available to fit IPS Pipe 2" through 8" with Versatile 3/4" Socket - 1" Spigot Combination Branch Outlet or 1"-1/2" Socket - 2" Spigot Combination Branch Outlet.