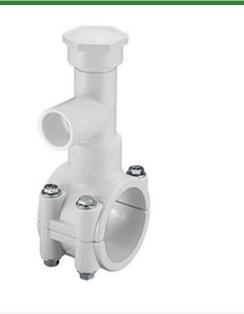

## 2-1/2x3/4 PVC Hot Tap Saddle EPDM Znc RGHT2288W

## Details

Specially designed tapping saddle allows pipe branch connection to pressurized "Hot" lines without system shut-down. Available in PVC White, Gray or CPVC Gray configurations. Industrial Grade Bolt-on Saddle with EPDM or FKM O-ring Seals and Choice of Zinc Plated Steel or Type 316 Stainless Steel Hardware. Built-in Brass or Stainless Steel Cutter Easily Cuts Hole in PVC, CPVC, HDPE and PP Pipe. Special Design Captures and Retains Coupon from Hole. Pressure Rated to 235 psi @ 73F. Available to fit IPS Pipe 2" through 8" with Versatile 3/4" Socket - 1" Spigot Combination Branch Outlet or 1"-1/2" Socket - 2" Spigot Combination Branch Outlet.