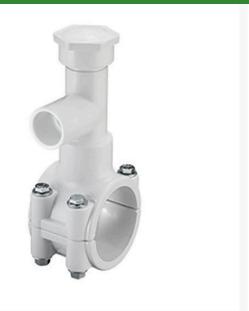

## 2-1/2x1-1/2 PVC Hot Tap Saddle EPDM Z RGHT2291W

## Details

Specially designed tapping saddle allows pipe branch connection to pressurized "Hot" lines without system shut-down. Available in PVC White, Gray or CPVC Gray configurations. Industrial Grade Bolt-on Saddle with EPDM or FKM O-ring Seals and Choice of Zinc Plated Steel or Type 316 Stainless Steel Hardware. Built-in Brass or Stainless Steel Cutter Easily Cuts Hole in PVC, CPVC, HDPE and PP Pipe. Special Design Captures and Retains Coupon from Hole. Pressure Rated to 235 psi @ 73F. Available to fit IPS Pipe 2" through 8" with Versatile 3/4" Socket - 1" Spigot Combination Branch Outlet or 1"-1/2" Socket - 2" Spigot Combination Branch Outlet.