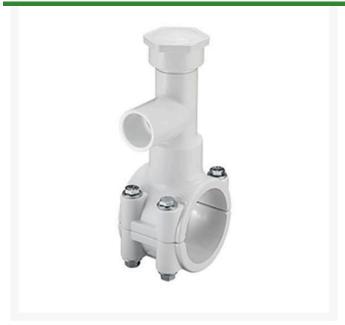

## 3x3/4 PVC Hot Tap Saddle EPDM Zn Pltd

RGHT2334W

## **Details**

Specially designed tapping saddle allows pipe branch connection to pressurized "Hot" lines without system shut-down. Available in PVC White, Gray or CPVC Gray configurations. Industrial Grade Bolt-on Saddle with EPDM or FKM O-ring Seals and Choice of Zinc Plated Steel or Type 316 Stainless Steel Hardware. Built-in Brass or Stainless Steel Cutter Easily Cuts Hole in PVC, CPVC, HDPE and PP Pipe. Special Design Captures and Retains Coupon from Hole. Pressure Rated to 235 psi @ 73F. Available to fit IPS Pipe 2" through 8" with Versatile 3/4" Socket - 1" Spigot Combination Branch Outlet or 1"-1/2" Socket - 2" Spigot Combination Branch Outlet.