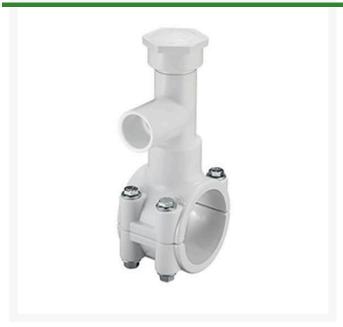

## 3x1-1/2 PVC Hot Tap Saddle EPDM Znc P

RGHT2337W

## **Details**

Specially designed tapping saddle allows pipe branch connection to pressurized "Hot" lines without system shut-down. Available in PVC White, Gray or CPVC Gray configurations. Industrial Grade Bolt-on Saddle with EPDM or FKM O-ring Seals and Choice of Zinc Plated Steel or Type 316 Stainless Steel Hardware. Built-in Brass or Stainless Steel Cutter Easily Cuts Hole in PVC, CPVC, HDPE and PP Pipe. Special Design Captures and Retains Coupon from Hole. Pressure Rated to 235 psi @ 73F. Available to fit IPS Pipe 2" through 8" with Versatile 3/4" Socket - 1" Spigot Combination Branch Outlet or 1"-1/2" Socket - 2" Spigot Combination Branch Outlet.