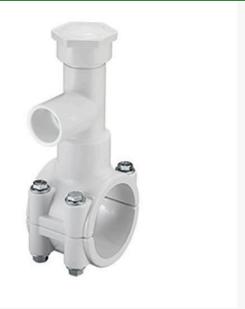

## 4x3/4 PVC Hot Tap Clamp Saddle EPDM

RGHT2416W

Ζ

## Details

Specially designed tapping saddle allows pipe branch connection to pressurized "Hot" lines without system shut-down. Available in PVC White, Gray or CPVC Gray configurations. Industrial Grade Bolt-on Saddle with EPDM or FKM O-ring Seals and Choice of Zinc Plated Steel or Type 316 Stainless Steel Hardware. Built-in Brass or Stainless Steel Cutter Easily Cuts Hole in PVC, CPVC, HDPE and PP Pipe. Special Design Captures and Retains Coupon from Hole. Pressure Rated to 235 psi @ 73F. Available to fit IPS Pipe 2" through 8" with Versatile 3/4" Socket - 1" Spigot Combination Branch Outlet or 1"-1/2" Socket - 2" Spigot Combination Branch Outlet.