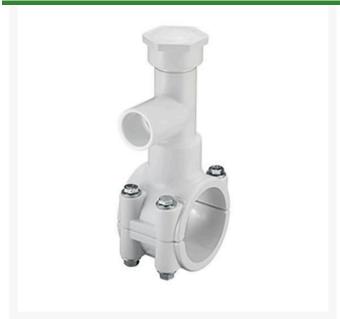

## 4x1-1/2 PVC Hot Tap Saddle EPDM Zn Pl

## **Details**

Specially designed tapping saddle allows pipe branch connection to pressurized "Hot" lines without system shut-down. Available in PVC White, Gray or CPVC Gray configurations. Industrial Grade Bolt-on Saddle with EPDM or FKM O-ring Seals and Choice of Zinc Plated Steel or Type 316 Stainless Steel Hardware. Built-in Brass or Stainless Steel Cutter Easily Cuts Hole in PVC, CPVC, HDPE and PP Pipe. Special Design Captures and Retains Coupon from Hole. Pressure Rated to 235 psi @ 73F. Available to fit IPS Pipe 2" through 8" with Versatile 3/4" Socket - 1" Spigot Combination Branch Outlet or 1"-1/2" Socket - 2" Spigot Combination Branch Outlet.