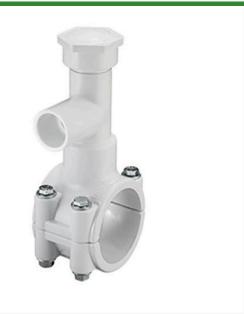

## 6x3/4 PVC Hot Tap Saddle EPDM Zn Pltd RGHT2524W

## Details

Specially designed tapping saddle allows pipe branch connection to pressurized "Hot" lines without system shut-down. Available in PVC White, Gray or CPVC Gray configurations. Industrial Grade Bolt-on Saddle with EPDM or FKM O-ring Seals and Choice of Zinc Plated Steel or Type 316 Stainless Steel Hardware. Built-in Brass or Stainless Steel Cutter Easily Cuts Hole in PVC, CPVC, HDPE and PP Pipe. Special Design Captures and Retains Coupon from Hole. Pressure Rated to 235 psi @ 73F. Available to fit IPS Pipe 2" through 8" with Versatile 3/4" Socket - 1" Spigot Combination Branch Outlet or 1"-1/2" Socket - 2" Spigot Combination Branch Outlet.