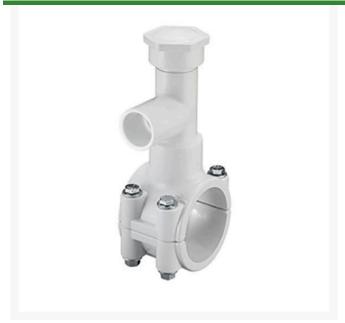

## 6x1-1/2 PVC Hot Tap Saddle EPDM Zn Pl

RGHT2527W

## **Details**

Specially designed tapping saddle allows pipe branch connection to pressurized "Hot" lines without system shut-down. Available in PVC White, Gray or CPVC Gray configurations. Industrial Grade Bolt-on Saddle with EPDM or FKM O-ring Seals and Choice of Zinc Plated Steel or Type 316 Stainless Steel Hardware. Built-in Brass or Stainless Steel Cutter Easily Cuts Hole in PVC, CPVC, HDPE and PP Pipe. Special Design Captures and Retains Coupon from Hole. Pressure Rated to 235 psi @ 73F. Available to fit IPS Pipe 2" through 8" with Versatile 3/4" Socket - 1" Spigot Combination Branch Outlet or 1"-1/2" Socket - 2" Spigot Combination Branch Outlet.