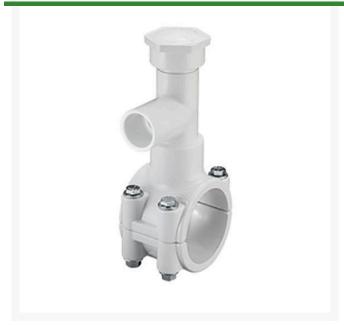

## **Details**

Specially designed tapping saddle allows pipe branch connection to pressurized "Hot" lines without system shut-down. Available in PVC White, Gray or CPVC Gray configurations. Industrial Grade Bolt-on Saddle with EPDM or FKM O-ring Seals and Choice of Zinc Plated Steel or Type 316 Stainless Steel Hardware. Built-in Brass or Stainless Steel Cutter Easily Cuts Hole in PVC, CPVC, HDPE and PP Pipe. Special Design Captures and Retains Coupon from Hole. Pressure Rated to 235 psi @ 73F. Available to fit IPS Pipe 2" through 8" with Versatile 3/4" Socket - 1" Spigot Combination Branch Outlet or 1"-1/2" Socket - 2" Spigot Combination Branch Outlet.