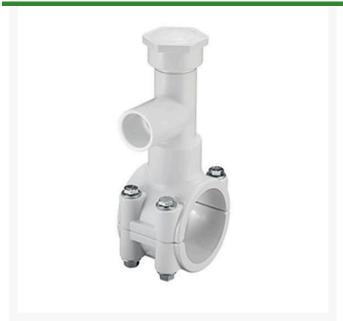

## **Details**

Specially designed tapping saddle allows pipe branch connection to pressurized "Hot" lines without system shut-down. Available in PVC White, Gray or CPVC Gray configurations. Industrial Grade Bolt-on Saddle with EPDM or FKM O-ring Seals and Choice of Zinc Plated Steel or Type 316 Stainless Steel Hardware. Built-in Brass or Stainless Steel Cutter Easily Cuts Hole in PVC, CPVC, HDPE and PP Pipe. Special Design Captures and Retains Coupon from Hole. Pressure Rated to 235 psi @ 73F. Available to fit IPS Pipe 2" through 8" with Versatile 3/4" Socket - 1" Spigot Combination Branch Outlet or 1"-1/2" Socket - 2" Spigot Combination Branch Outlet.