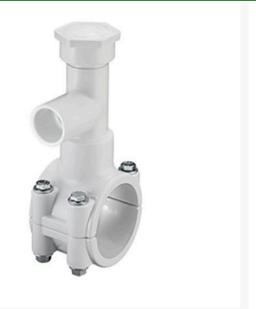

## 2x3/4 PVC Hot Tap Saddle EPDM SS Bolt RGHT2S248W

## Details

Specially designed tapping saddle allows pipe branch connection to pressurized "Hot" lines without system shut-down. Available in PVC White, Gray or CPVC Gray configurations. Industrial Grade Bolt-on Saddle with EPDM or FKM O-ring Seals and Choice of Zinc Plated Steel or Type 316 Stainless Steel Hardware. Built-in Brass or Stainless Steel Cutter Easily Cuts Hole in PVC, CPVC, HDPE and PP Pipe. Special Design Captures and Retains Coupon from Hole. Pressure Rated to 235 psi @ 73F. Available to fit IPS Pipe 2" through 8" with Versatile 3/4" Socket - 1" Spigot Combination Branch Outlet or 1"-1/2" Socket - 2" Spigot Combination Branch Outlet.