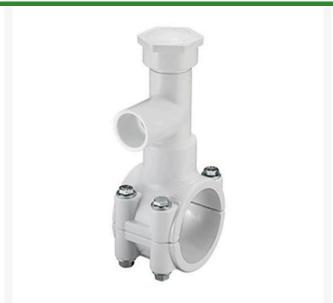

## 2x1-1/2 PVC Hot Tap Saddle EPDM SS Bo RGHT2S251W

## **Details**

Specially designed tapping saddle allows pipe branch connection to pressurized "Hot" lines without system shut-down. Available in PVC White, Gray or CPVC Gray configurations. Industrial Grade Bolt-on Saddle with EPDM or FKM O-ring Seals and Choice of Zinc Plated Steel or Type 316 Stainless Steel Hardware. Built-in Brass or Stainless Steel Cutter Easily Cuts Hole in PVC, CPVC, HDPE and PP Pipe. Special Design Captures and Retains Coupon from Hole. Pressure Rated to 235 psi @ 73F. Available to fit IPS Pipe 2" through 8" with Versatile 3/4" Socket - 1" Spigot Combination Branch Outlet or 1"-1/2" Socket - 2" Spigot Combination Branch Outlet.